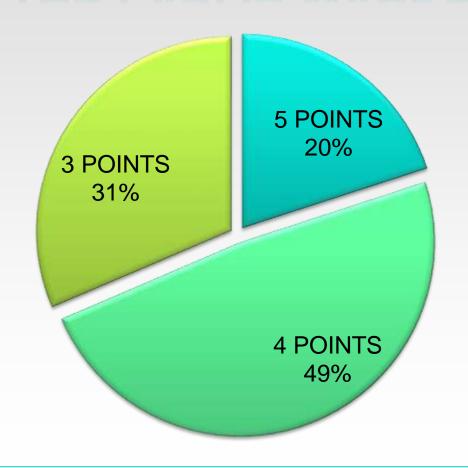

# DOES THE QUALITY OF TRAINING IN HIGHER EDUCATION MEET THE HEEDS OF THE LABOR MARKET