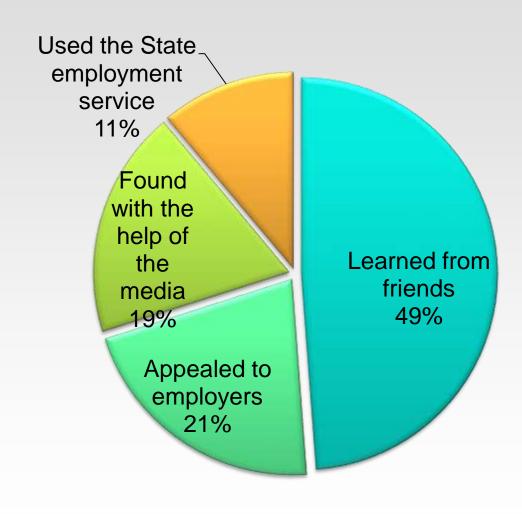

lds;
- Law enforcement agencies.



# THE NUMBER OF RESPONDENTS WAS 280

# Women 48% Men 52%

## SOURCE OF FINANCING





# EDUCATIONAL INSTITUTIONS OF RESPONDENTS

- Taras Shevchenko National Kyiv University;
  - Borys Grinchenko Kyiv University;
- Kyiv National University of bioresourses and nature management of Ukraine.



Those combining work with training and graduates, working in the specialty – 68,8 %

Work in conditions of full employment – 75%

Part-time work – 18,8%



# DOES THE QUALITY OF TRAINING IN HIGHER EDUCATION MEET THE HEEDS OF THE LABOR MARKET





## EMPLOYERS' COMPETENCES, WHICH ARE IN DEMAND

- Critical thinking;
  - Adaptability;
    - Creativity;
- Ability to work in a team and establish interpersonal interaction;
  - Ability to self-study.



## JOB SEARCH TOOLS





#### PROFESSION OF THE BESPONDENTS

Hotel business and catering;



Wholesale and retail trade;





Financial and insurance activities;



O Education.





## CONCLUSION

To ensure the participation of young people in the labor market, it is necessary to improve the organization and structure of the labor market, the system of education and training and to increase the role of the state in shaping the supply of labor and the organization of the family.





# THANK YOU FOR ATTENTION!