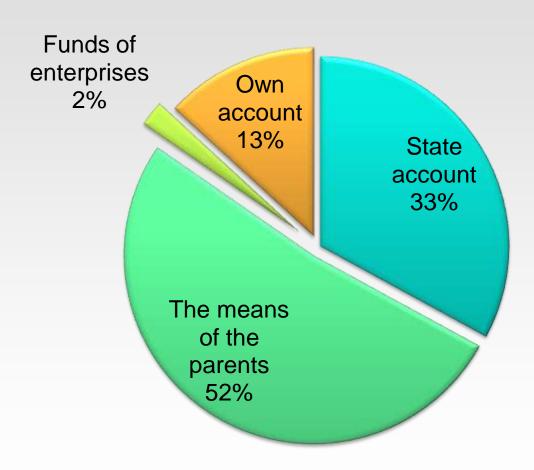

|  |  |  |  |
| Щиро дякуємо за участь в опитуванні!                                                              |                                         |  |  |  |  |
|                                                                                                   |                                         |  |  |  |  |
|                                                                                                   |                                         |  |  |  |  |





## GROUPS SURVEYED

- Youth;
- Public authorities and local-self government;
- Employers;
- Institutions of higher education of the city of Kiev.

### INDIRECT TARGET GROUPS

- O Households;
- Law enforcement agencies.



# THE NUMBER OF RESPONDENTS WAS 280

# Women 48% Men 52%

## SOURCE OF FINANCING





# EDUCATIONAL INSTITUTIONS OF RESPONDENTS

- Taras Shevchenko National Kyiv University;
  - Borys Grinchenko Kyiv University;
- Kyiv National University of bioresourses and nature management of Ukraine.



Those combining work with training and graduates, working in the specialty – 68,8 %

Work in conditions of full employment – 75%

Part-time work – 18,8%



# DOES THE QUALITY OF TRAINING IN HIGHER EDUCATION MEET THE HEEDS OF THE LABOR MARKET





## EMPLOYERS' COMPETENCES, WHICH ARE IN DEMAND

- Critical thinking;
  - Adaptability;
    - Creativity;
- Ability to work in a team and establish interpersonal interaction;
  - Ability to self-study.



## JOB SEARCH TOOLS





#### PROFESSION OF THE BESPONDENTS

Hotel business and catering;



Wholesale and retail trade;





Financial and